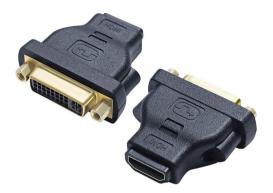

# HDMI Female to DVI-I Dual link DVI 24+5 Male Coupler

#### **Description:**

FARSINCE HDMI Female to DVI-D(24+5) Dual link Male Coupler can be used to connect HDMI devices such as flat screens, etc. The adapter can also be used as a port saver to protect the interface in applications with high contact durability.

#### **Specification:**

- Connector1: HDMI-A 19 pin female, gold plated
- Connector2: DVI-I 24+5 pin female, gold plated
- Housing: Plastic molding
- High Speed HDMI with Ethernet (HEC) specification
- HDMI DVI converter Max support to output 1920x1080 resolution
- Compliant: RoHS, REACH